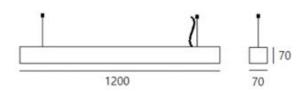

Includes 3 metre adjustable ss Y section

Suspension Kit

Finish (X) Exterior grade polyester powdercoat

(1 White /2 Silver or 3 Black

Others colours available upon request)

Dimensions 70mm x 70mm x Nominal 1200mm